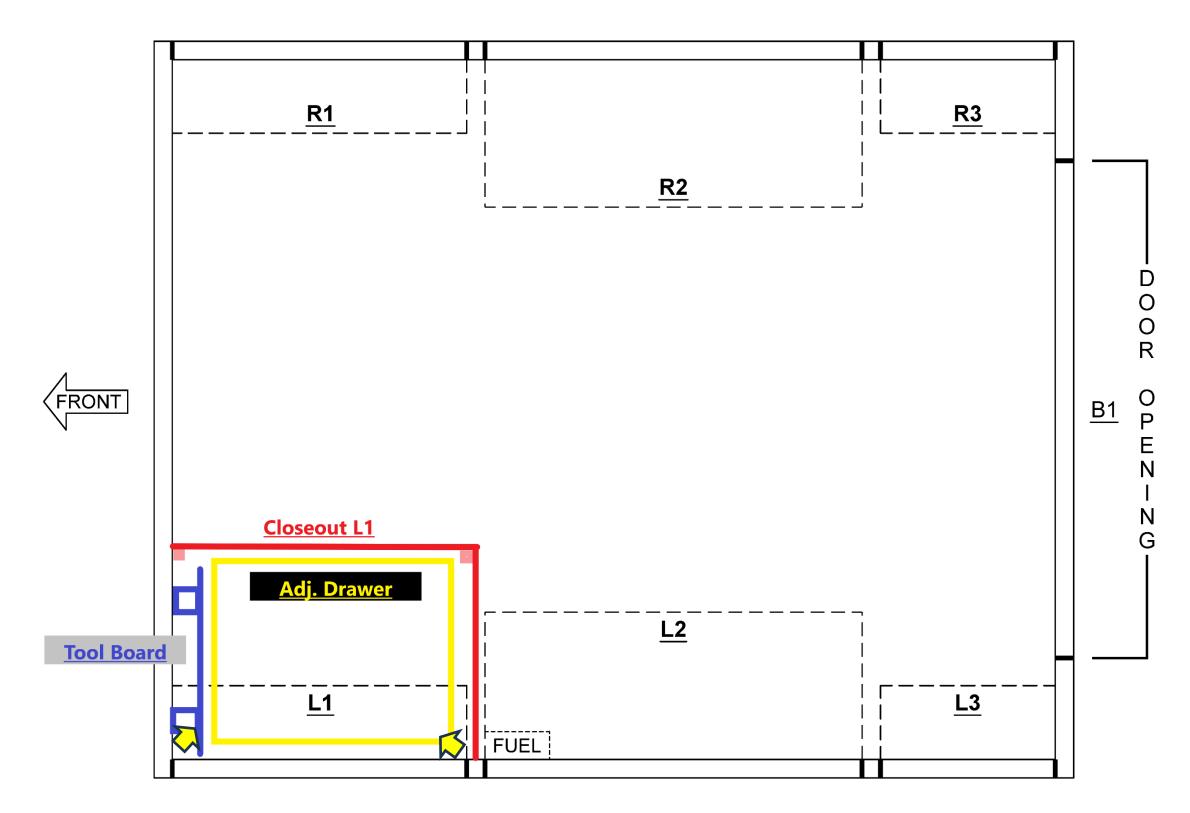

#### L1/R1 Split Configuration - Closeout includes (3) additional walls & (2) strip lights - Backboard Storage access from both L1/R1