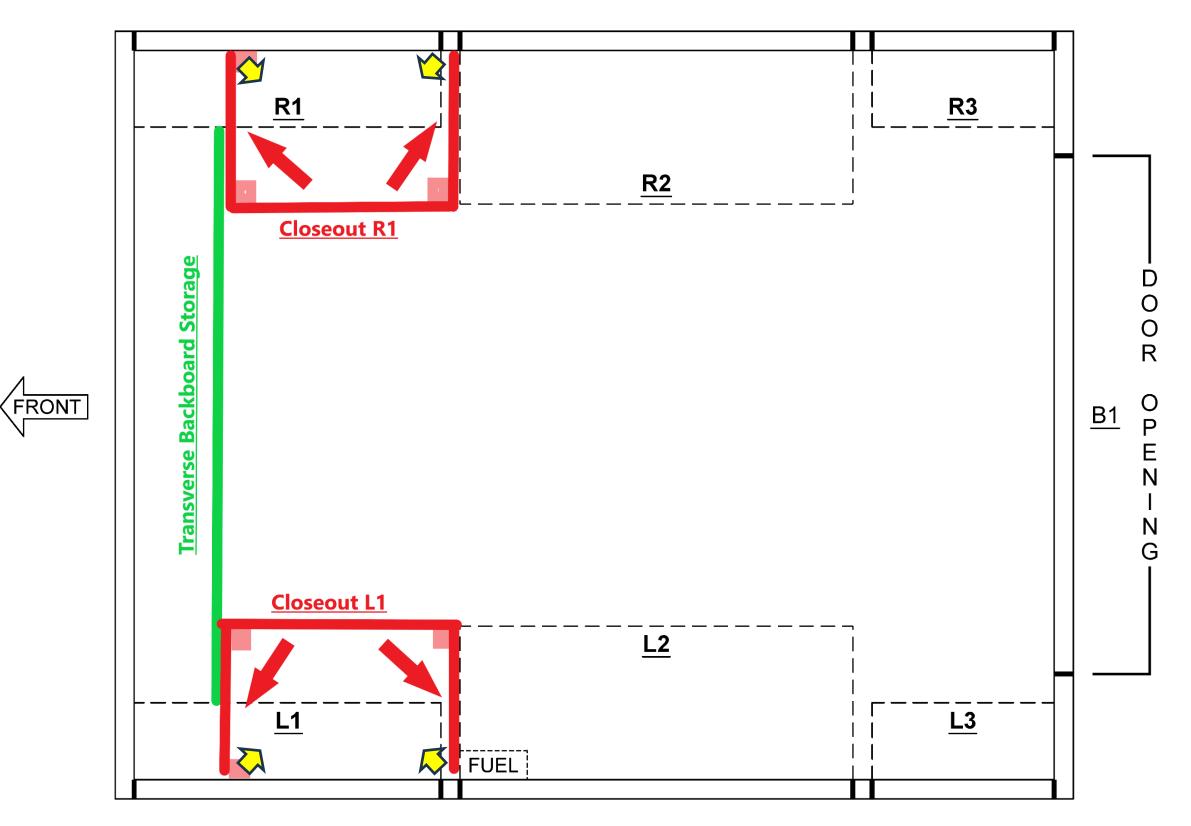

## **CLOSEOUT EXAMPLE #2**

FIDPERLY OF ZUZD ETK LLC AII RIGHLS RESERVED. Patent Pending

#### L1/R1 Split Configuration - Closeout includes (3) additional walls & (2) strip lights - Backboard Storage access from both L1/R1