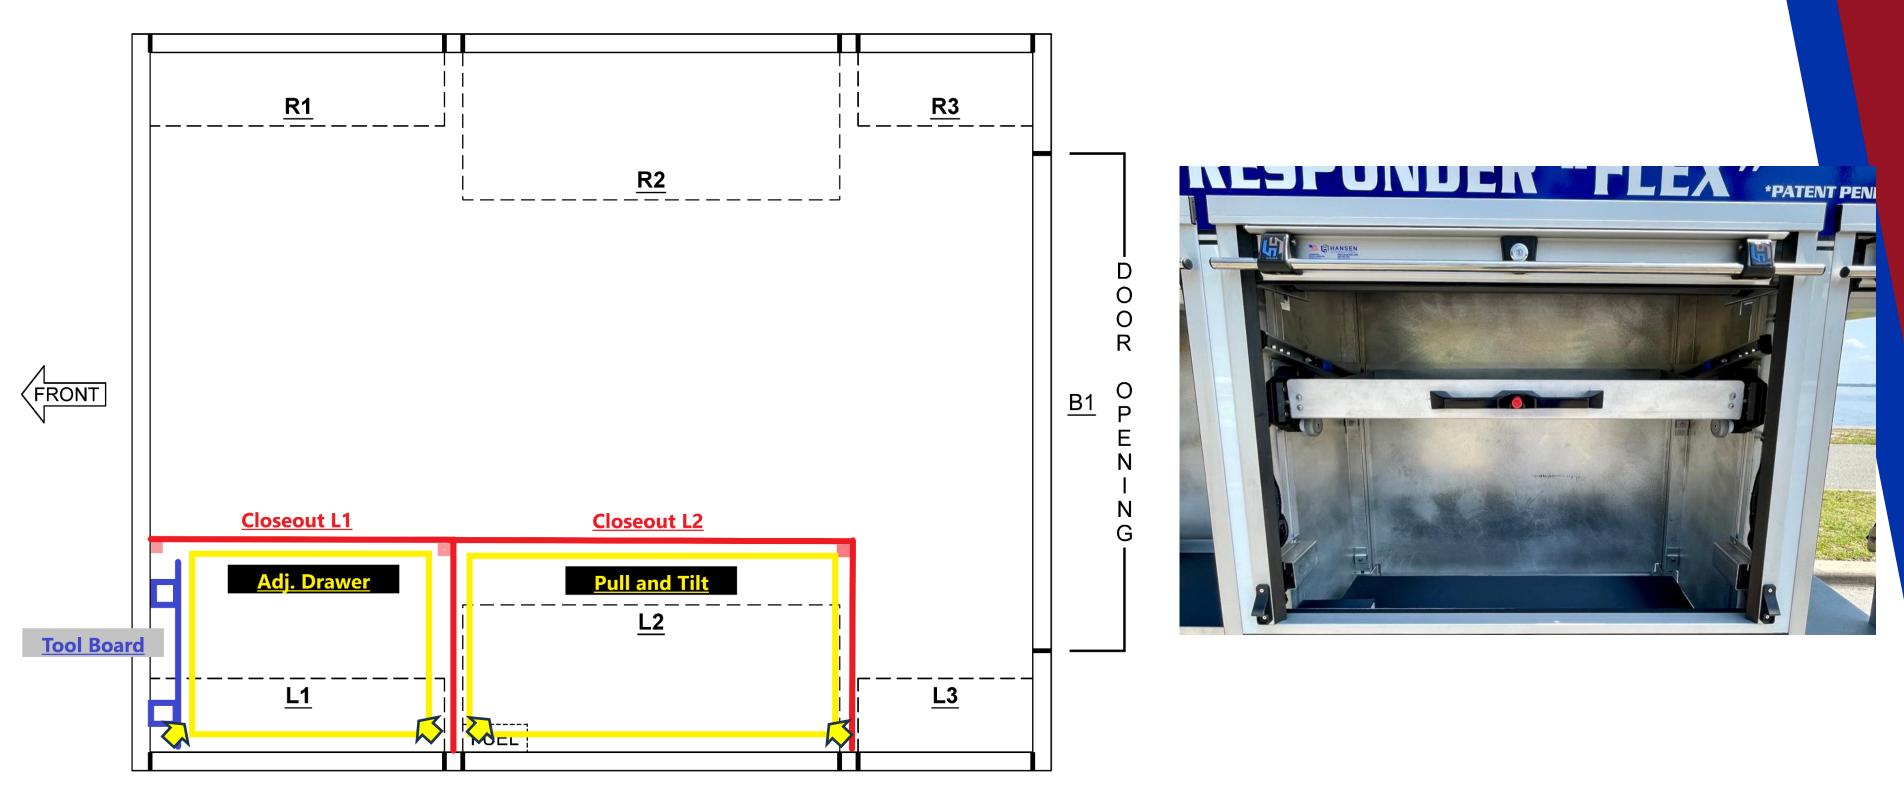

# CLOSEOUTS

- 16" or 20" Depth options
- Needs to be picked for each compartment
- FRONT - Strip lighting included in each compartment closeout

## **CLOSEOUT EXAMPLE #1**

Property of 2023 ETR LLC All Rights Reserved. **Patent Pending** 

#### - Includes (2) additional walls w/ bulkhead wall & (2) strip lights

D O Ο R Ο Ε Ν Ν

#### <u>CLOSEOUT EXAMPLE</u>#1

## <u>CLOSEOUT EXAMPLE #1</u>

## <u>CLOSEOUT EXAMPLE</u>#1