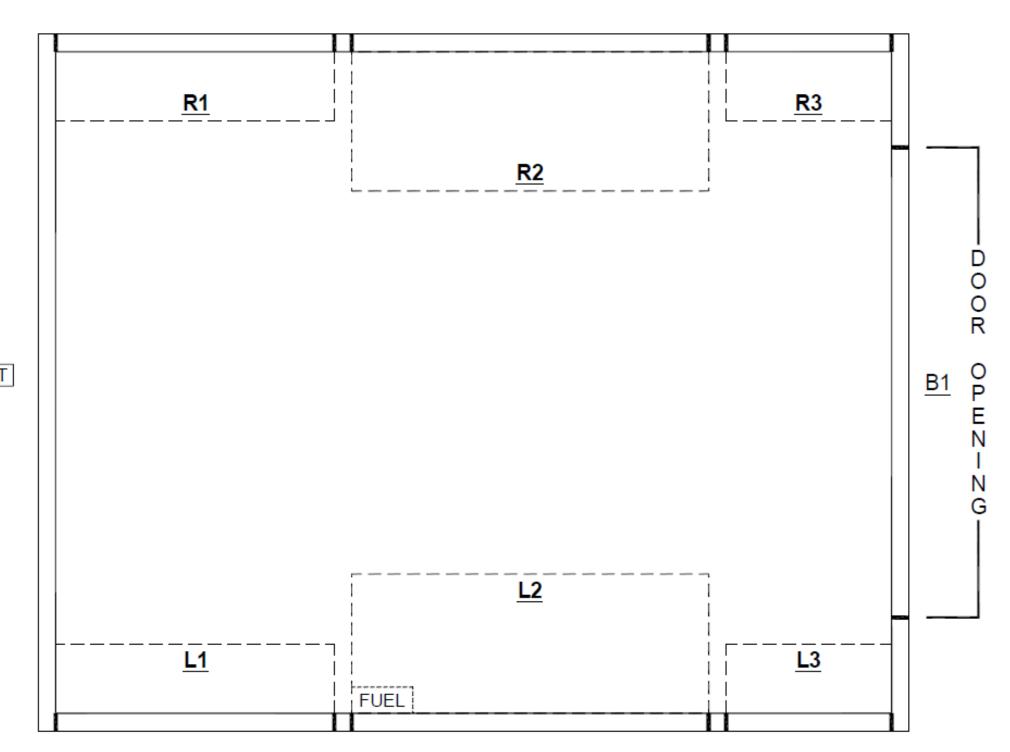

# CLOSEOUTS

- 16" or 20" Depth options
- Needs to be picked for each compartment
- FRONT - Strip lighting included in each compartment closeout

## **CLOSEOUT EXAMPLE #1**

Property of 2023 ETR LLC All Rights Reserved. **Patent Pending** 

#### <u>CLOSEOUT EXAMPLE</u>#1

## <u>CLOSEOUT EXAMPLE #1</u>

## <u>CLOSEOUT EXAMPLE</u>#1