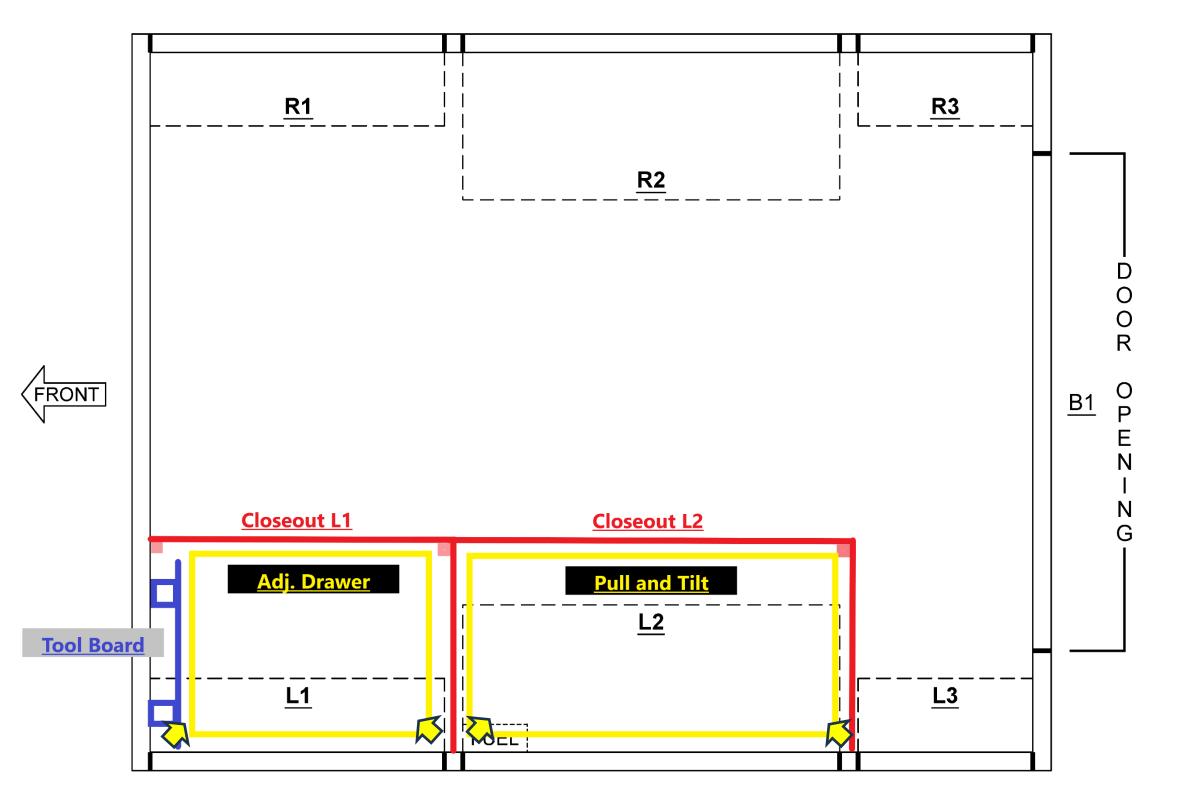

# CLOSEOUTS

- 16" or 20" Depth options
- Needs to be picked for each compartment
- FRONT - Strip lighting included in each compartment closeout

## **CLOSEOUT EXAMPLE #1**

Property of 2023 ETR LLC All Rights Reserved. **Patent Pending** 

#### - Includes (2) additional walls w/ bulkhead wall & (2) strip lights

D O Ο R Ο Ε Ν Ν

#### <u>CLOSEOUT EXAMPLE</u>#1

## <u>CLOSEOUT EXAMPLE #1</u>

## <u>CLOSEOUT EXAMPLE</u>#1