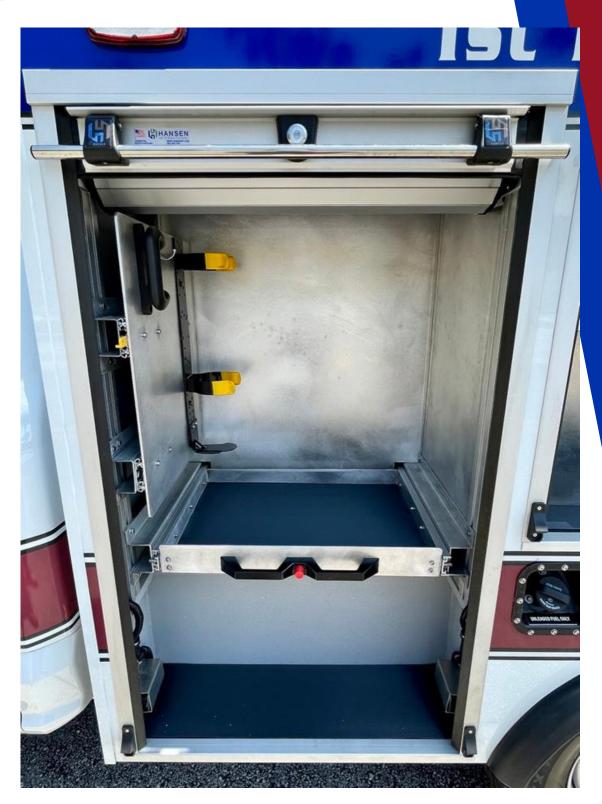

#### L1/R1 Split Configuration - Closeout includes (3) additional walls & (2) strip lights - Backboard Storage access from both L1/R1